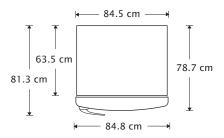

## **RETRO FRIDGE**

MODEL: BC680TF

WEB: www.bigchill.com

| Total Gross Volume            | 611 L          |
|-------------------------------|----------------|
| Total Net Volume              | 565 L          |
| Fresh Food Net Volume         | 426 L          |
| Chill Compartment Net Volun   | ne 139 L       |
| Clearance: Back               | 0 cm           |
| Clearance: Side               | 0 cm           |
| Side Clearance for door to op | en 90° 12.4 cm |
| Adjustable Rollers            | Standard       |
| Annual Energy Consumption     | (kWh/yr) 458   |
| Energy Efficiency Class       | A+             |
| Electrical                    | 220-240V, 50Hz |
| Airborne Acustical Noise Emi  | ssion (dB) 43  |