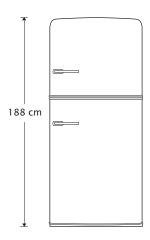

## **RETRO FRIDGE**

MODEL: BC680TF

WEB: www.bigchill.com

| Total Gross Volume            | 611 L          |
|-------------------------------|----------------|
| Total Net Volume              | 565 L          |
| Fresh Food Net Volume         | 426 L          |
| Chill Compartment Net Volun   | ne 139 L       |
| Clearance: Back               | 0 cm           |
| Clearance: Side               | 0 cm           |
| Side Clearance for door to op | en 90° 12.4 cm |
| Adjustable Rollers            | Standard       |
| Annual Energy Consumption     | (kWh/yr) 458   |
| Energy Efficiency Class       | A+             |
| Electrical                    | 220-240V, 50Hz |
| Airborne Acustical Noise Emi  | ssion (dB) 43  |